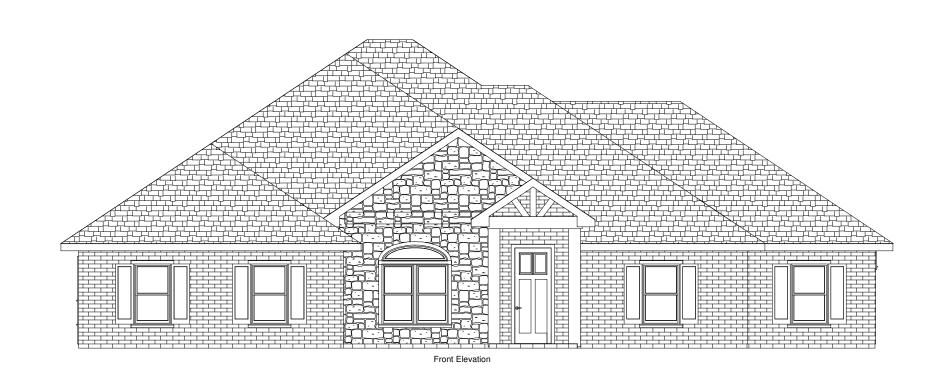

Heated & Cooled: 2,279 SF Total Under Roof: 3,242 SF \*does not include exterior brick

Scale 1/4"=1' Roof: 8:12 Walls: 9' unless noted.

PLEASE NOTE:

Due to the impossibility of providing any personal and/or on-site consultation or supervision and control over the actual construction, and because of the great variance in local building code requirements, building site conditions, and weather conditions, Rick W. Johnson and/or Covenant Home Builders, Inc. assumes no responsibilities for any damages including structural failures due to any deficiencies, omissions, or errors in the design or prints.