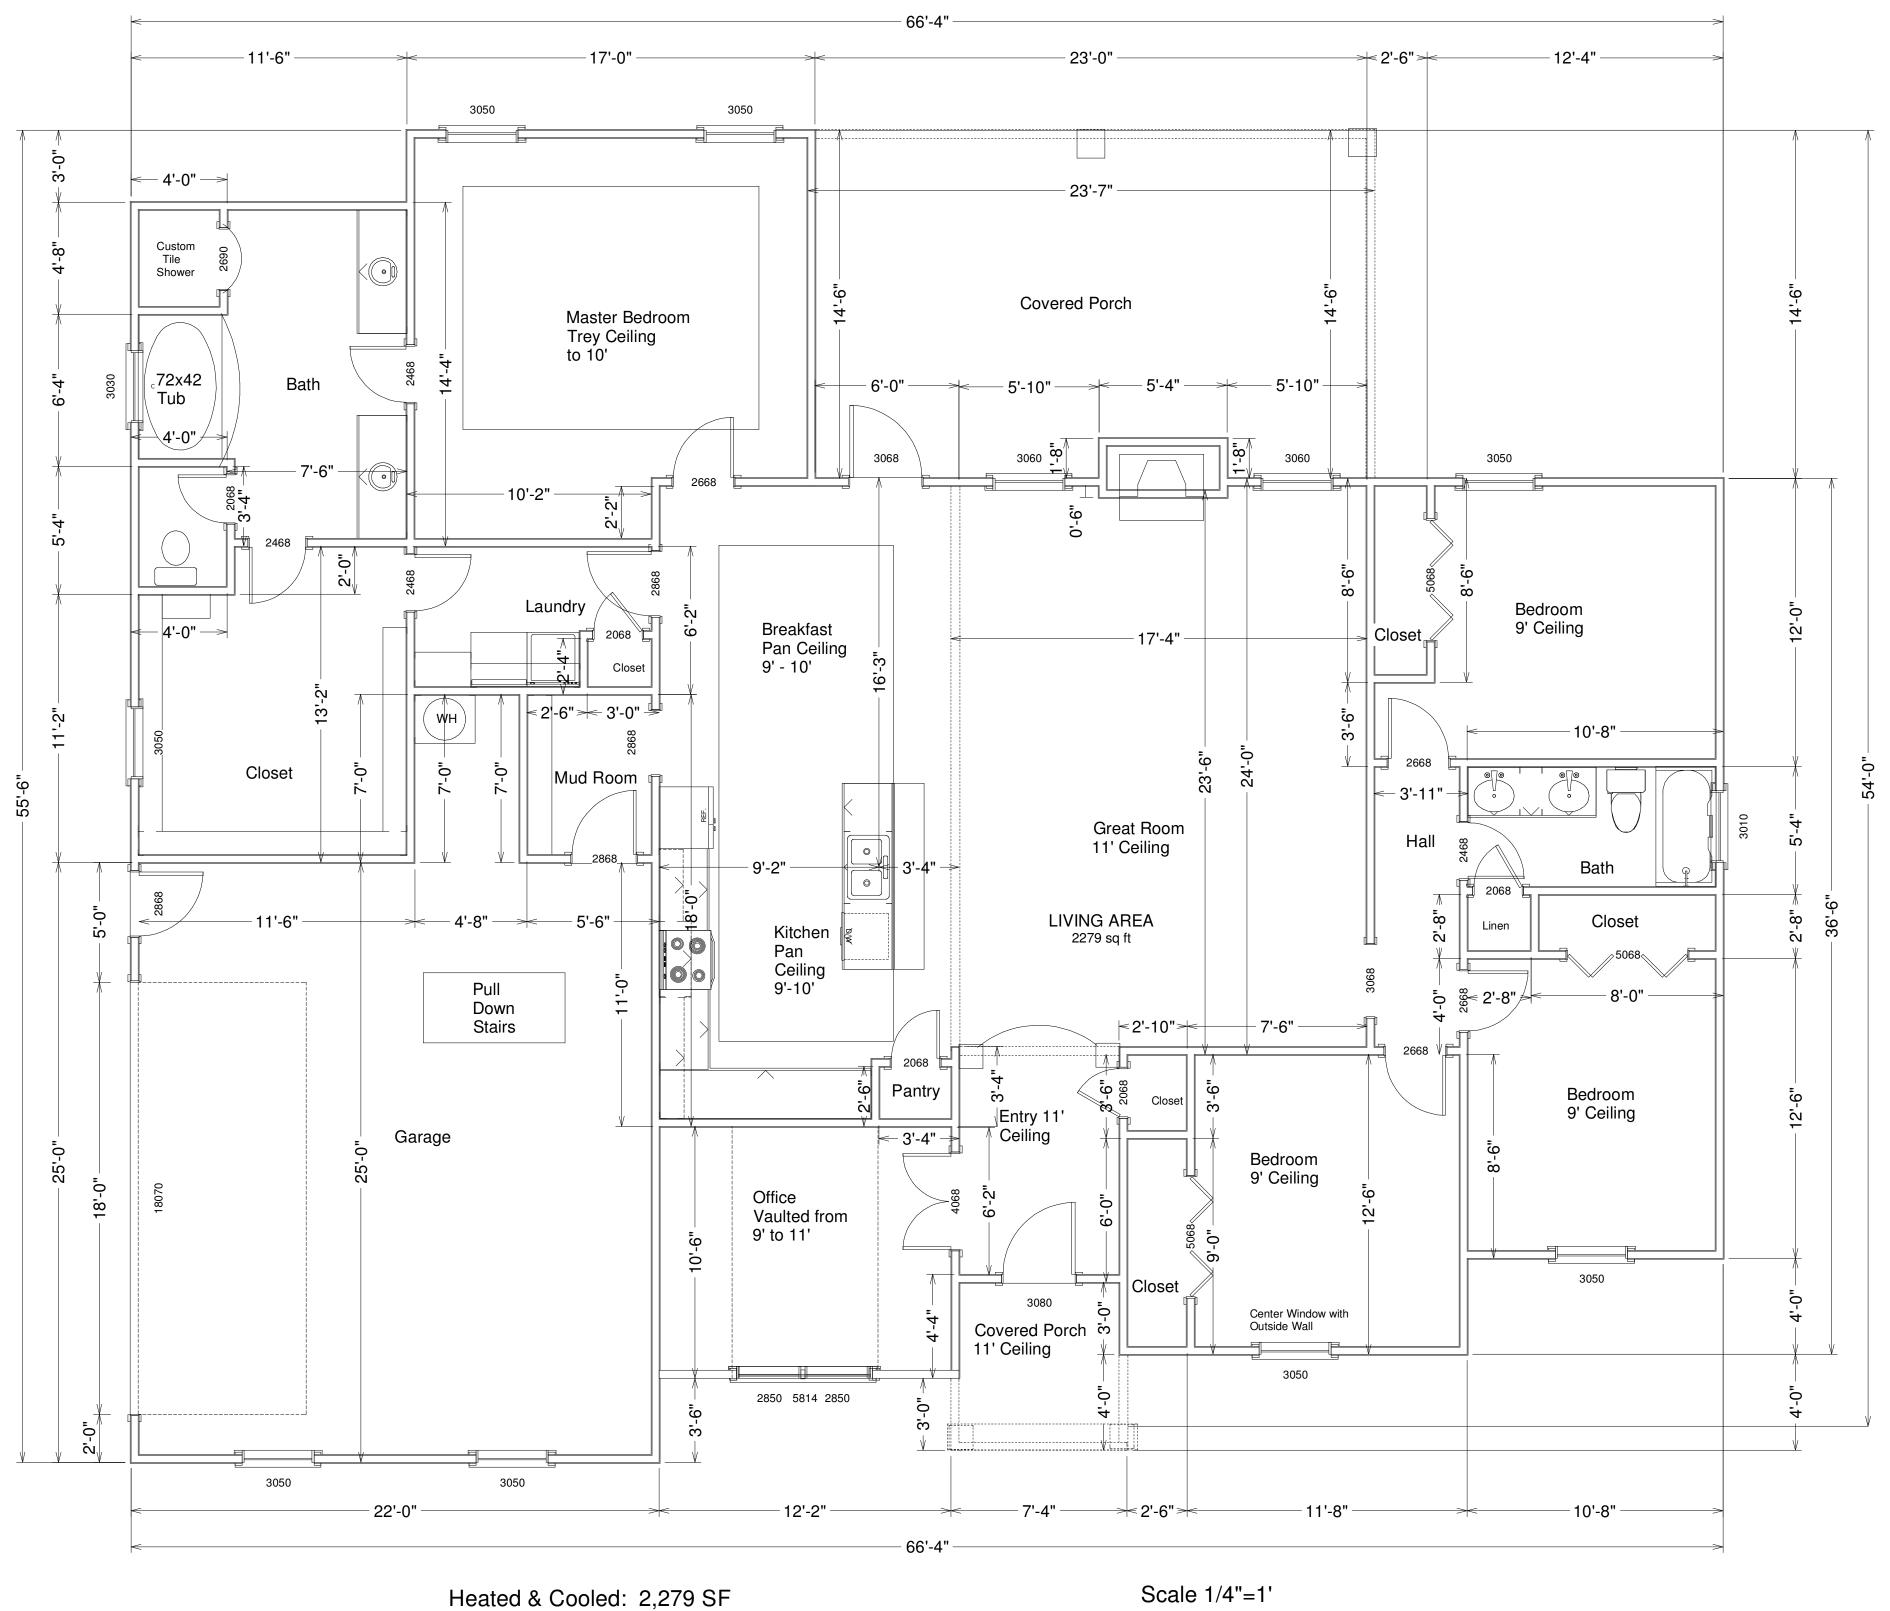

Heated & Cooled: 2,279 SF Total Under Roof: 3,242 SF \*does not include exterior brick

Scale 1/4"=1' Roof: 8:12 Walls: 9' unless noted.

PLEASE NOTE:

Due to the impossibility of providing any personal and/or on-site consultation or supervision and control over the actual construction, and because of the great variance in local building code requirements, building site conditions, and weather conditions, Rick W. Johnson and/or Covenant Home Builders, Inc. assumes no responsibilities for any damages including structural failures due to any deficiencies, omissions, or errors in the design or prints.

Contractor or Builder should verify all dimensions prior to construction. Calculated dimensions take precedence over scaled dimensions. Contractor or Builder should also comply with all local & state building codes and engineered aspects of the home should incorporate actual site conditions. Deer Valley Lot 9 Mark Shepard 501-317-6602