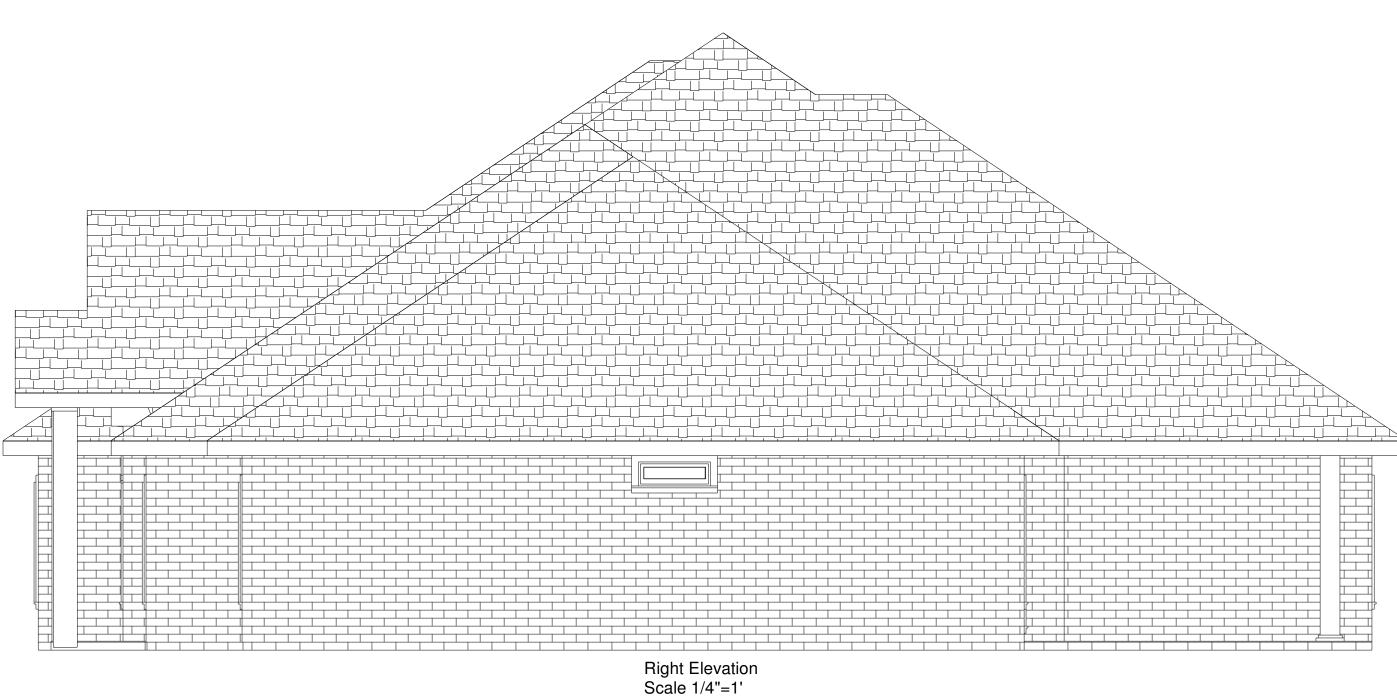

Heated & Cooled: 2,279 SF Total Under Roof: 3,242 SF \*does not include exterior brick

Scale 1/4"=1' Roof: 8:12 Walls: 9' unless noted.

PLEASE NOTE:

Due to the impossibility of providing any personal and/or on-site consultation or supervision and control over the actual construction, and because of the great variance in local building code requirements, building site conditions, and weather conditions, Rick W. Johnson and/or Covenant Home Builders, Inc. assumes no responsibilities for any damages including structural failures due to any deficiencies, omissions, or errors in the design or prints.