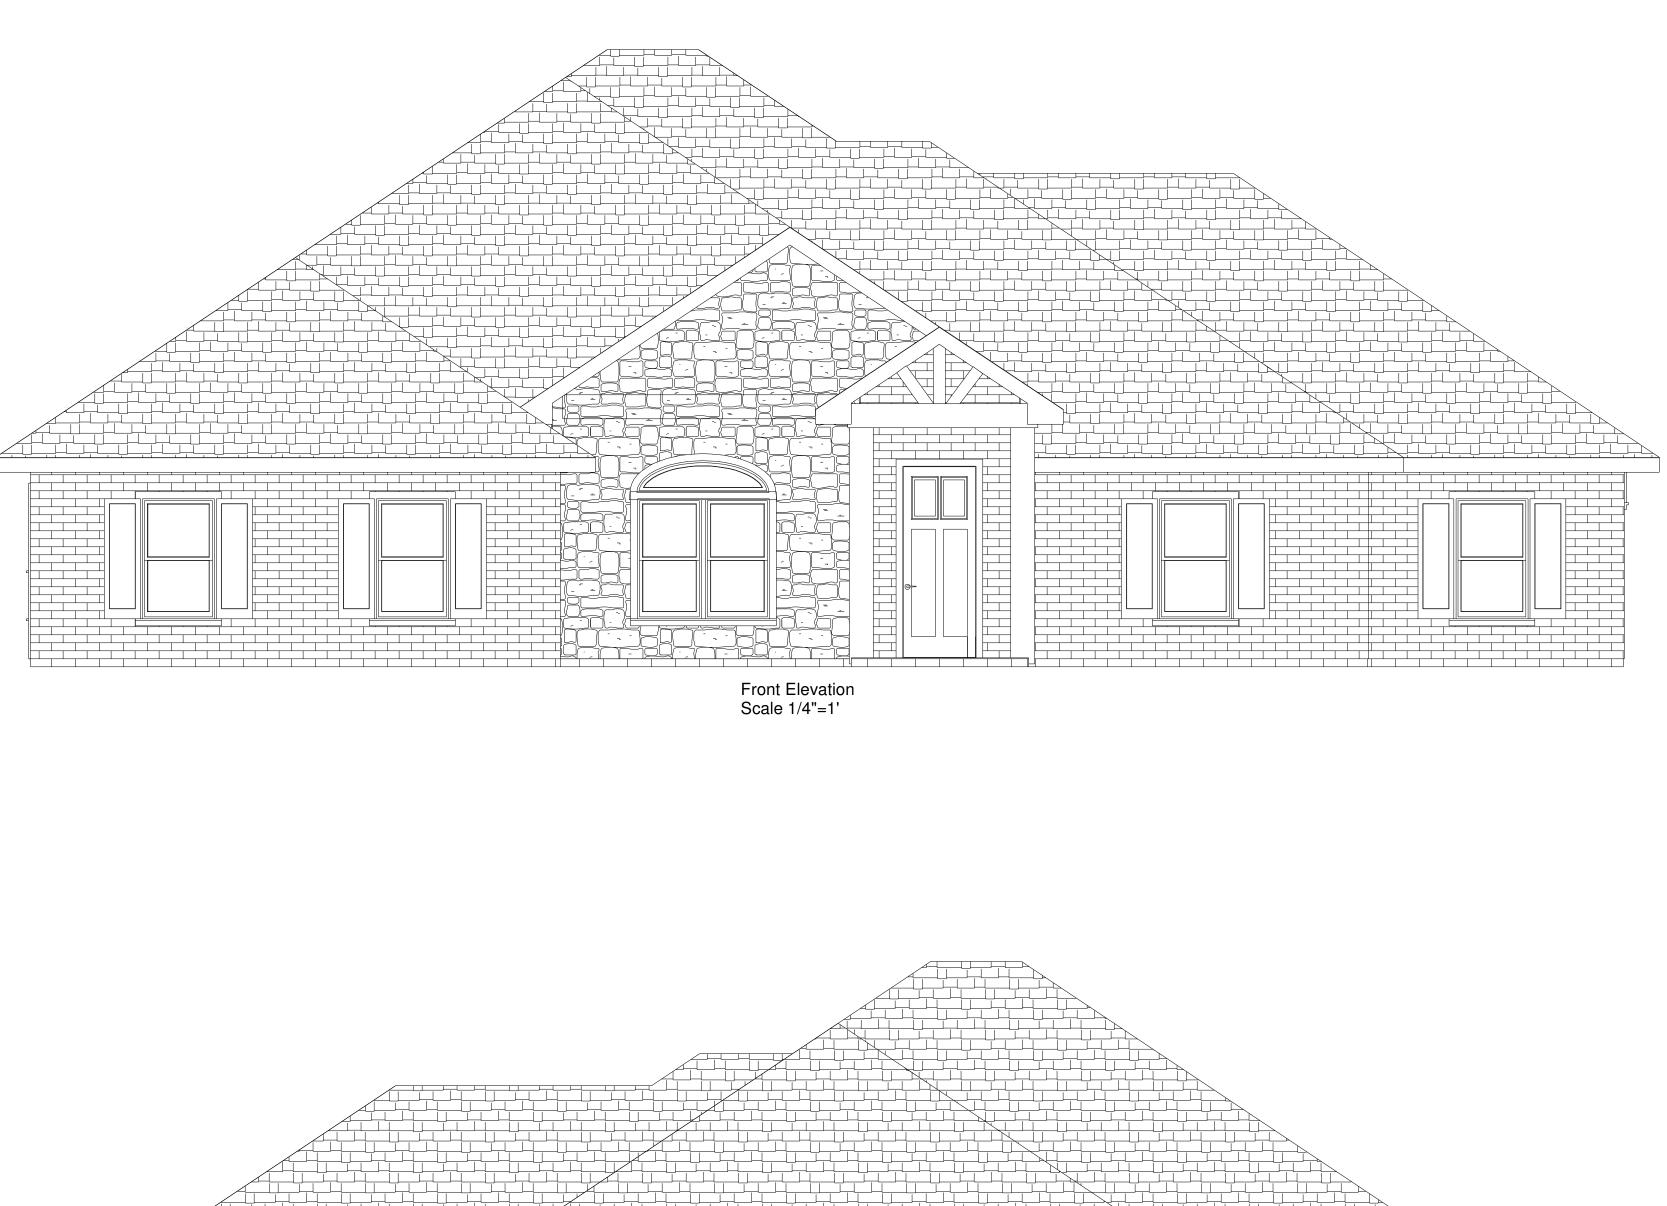

Heated & Cooled: 2,279 SF Total Under Roof: 3,242 SF \*does not include exterior brick

Scale 1/4"=1' Roof: 8:12 Walls: 9' unless noted.

PLEASE NOTE:

Due to the impossibility of providing any personal and/or on-site consultation or supervision and control over the actual construction, and because of the great variance in local building code requirements, building site conditions, and weather conditions, Rick W. Johnson and/or Covenant Home Builders, Inc. assumes no responsibilities for any damages including structural failures due to any deficiencies, omissions, or errors in the design or prints.