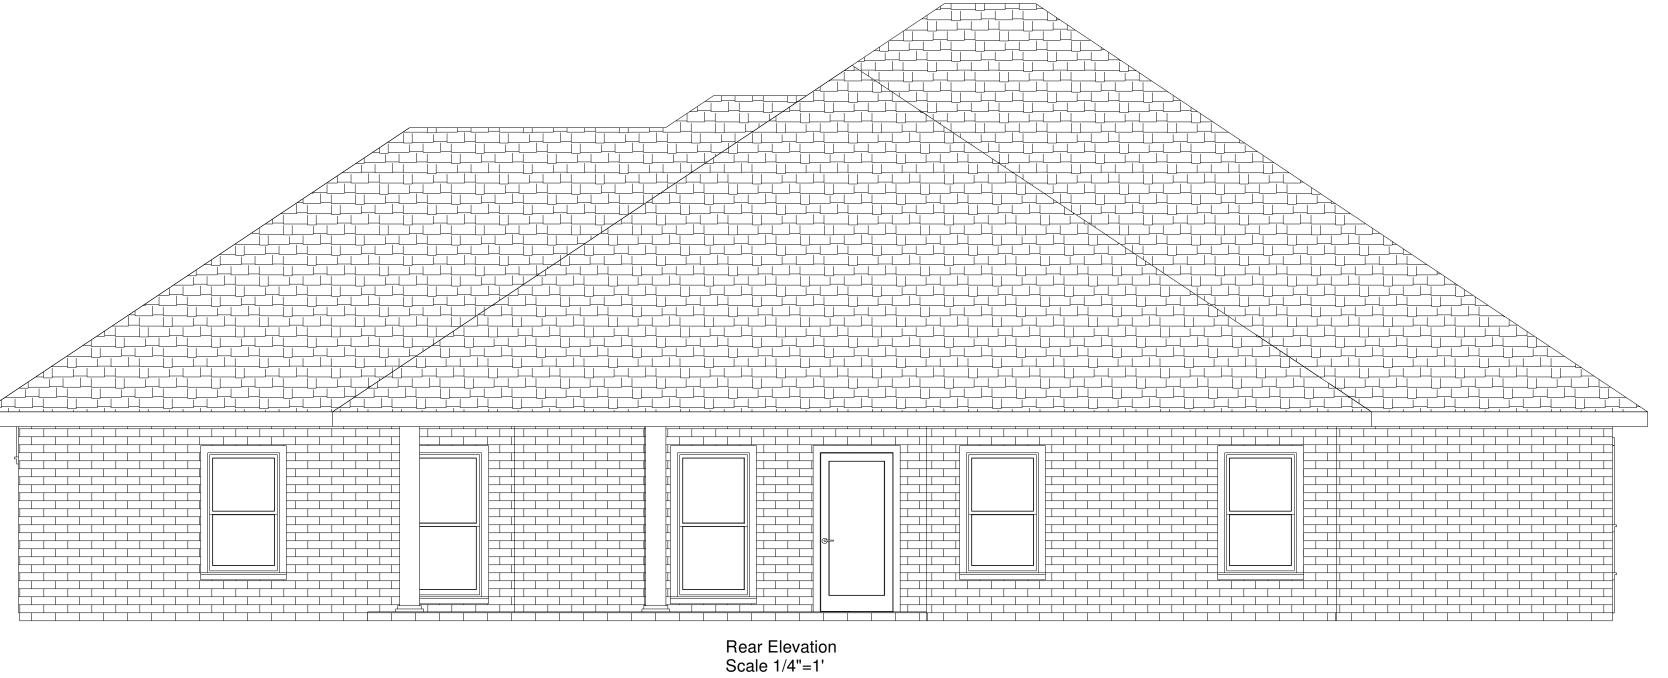

Heated & Cooled: 2,279 SF Total Under Roof: 3,242 SF \*does not include exterior brick

Scale 1/4"=1' Roof: 8:12 Walls: 9' unless noted.

PLEASE NOTE:

Due to the impossibility of providing any personal and/or on-site consultation or supervision and control over the actual construction, and because of the great variance in local building code requirements, building site conditions, and weather conditions, Rick W. Johnson and/or Covenant Home Builders, Inc. assumes no responsibilities for any damages including structural failures due to any deficiencies, omissions, or errors in the design or prints.