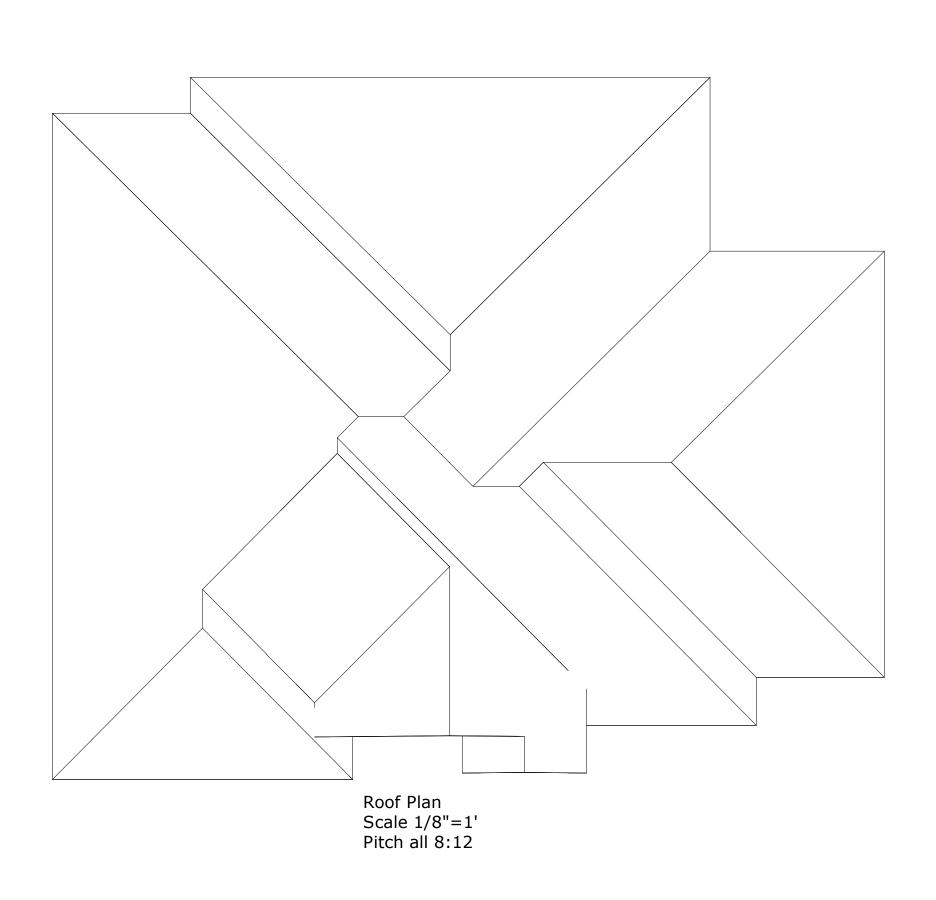

Heated & Cooled: 2,279 SF Total Under Roof: 3,242 SF \*does not include exterior brick

Scale 1/4"=1' Roof: 8:12 Walls: 9' unless noted.

PLEASE NOTE:

Due to the impossibility of providing any personal and/or on-site consultation or supervision and control over the actual construction, and because of the great variance in local building code requirements, building site conditions, and weather conditions, Rick W. Johnson and/or Covenant Home Builders, Inc. assumes no responsibilities for any damages including structural failures due to any deficiencies, omissions, or errors in the design or prints.