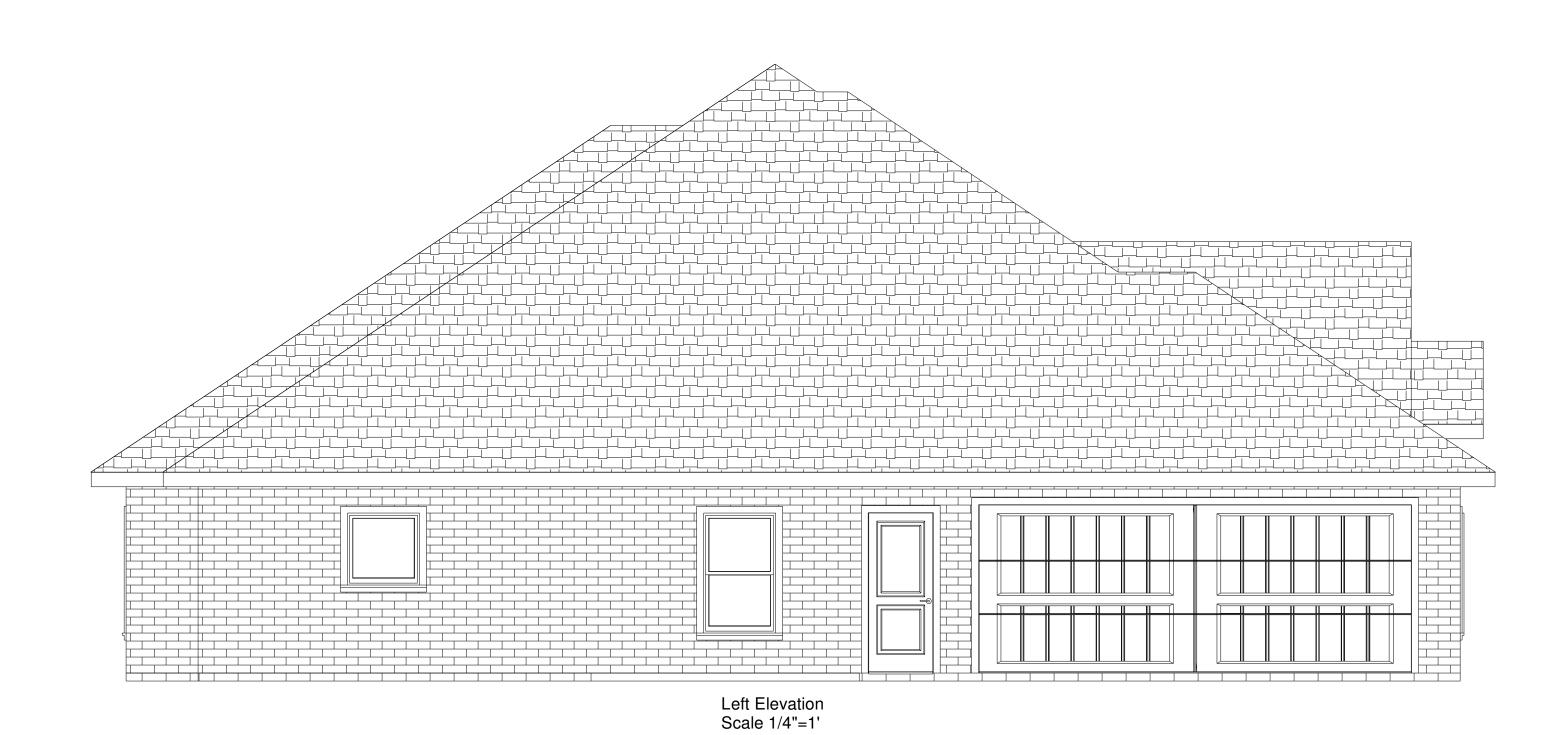

Heated & Cooled: 2,279 SF Total Under Roof: 3,242 SF \*does not include exterior brick

Scale 1/4"=1' Roof: 8:12 Walls: 9' unless noted.

PLEASE NOTE:

Due to the impossibility of providing any personal and/or on-site consultation or supervision and control over the actual construction, and because of the great variance in local building code requirements, building site conditions, and weather conditions, Rick W. Johnson and/or Covenant Home Builders, Inc. assumes no responsibilities for any damages including structural failures due to any deficiencies, omissions, or errors in the design or prints.