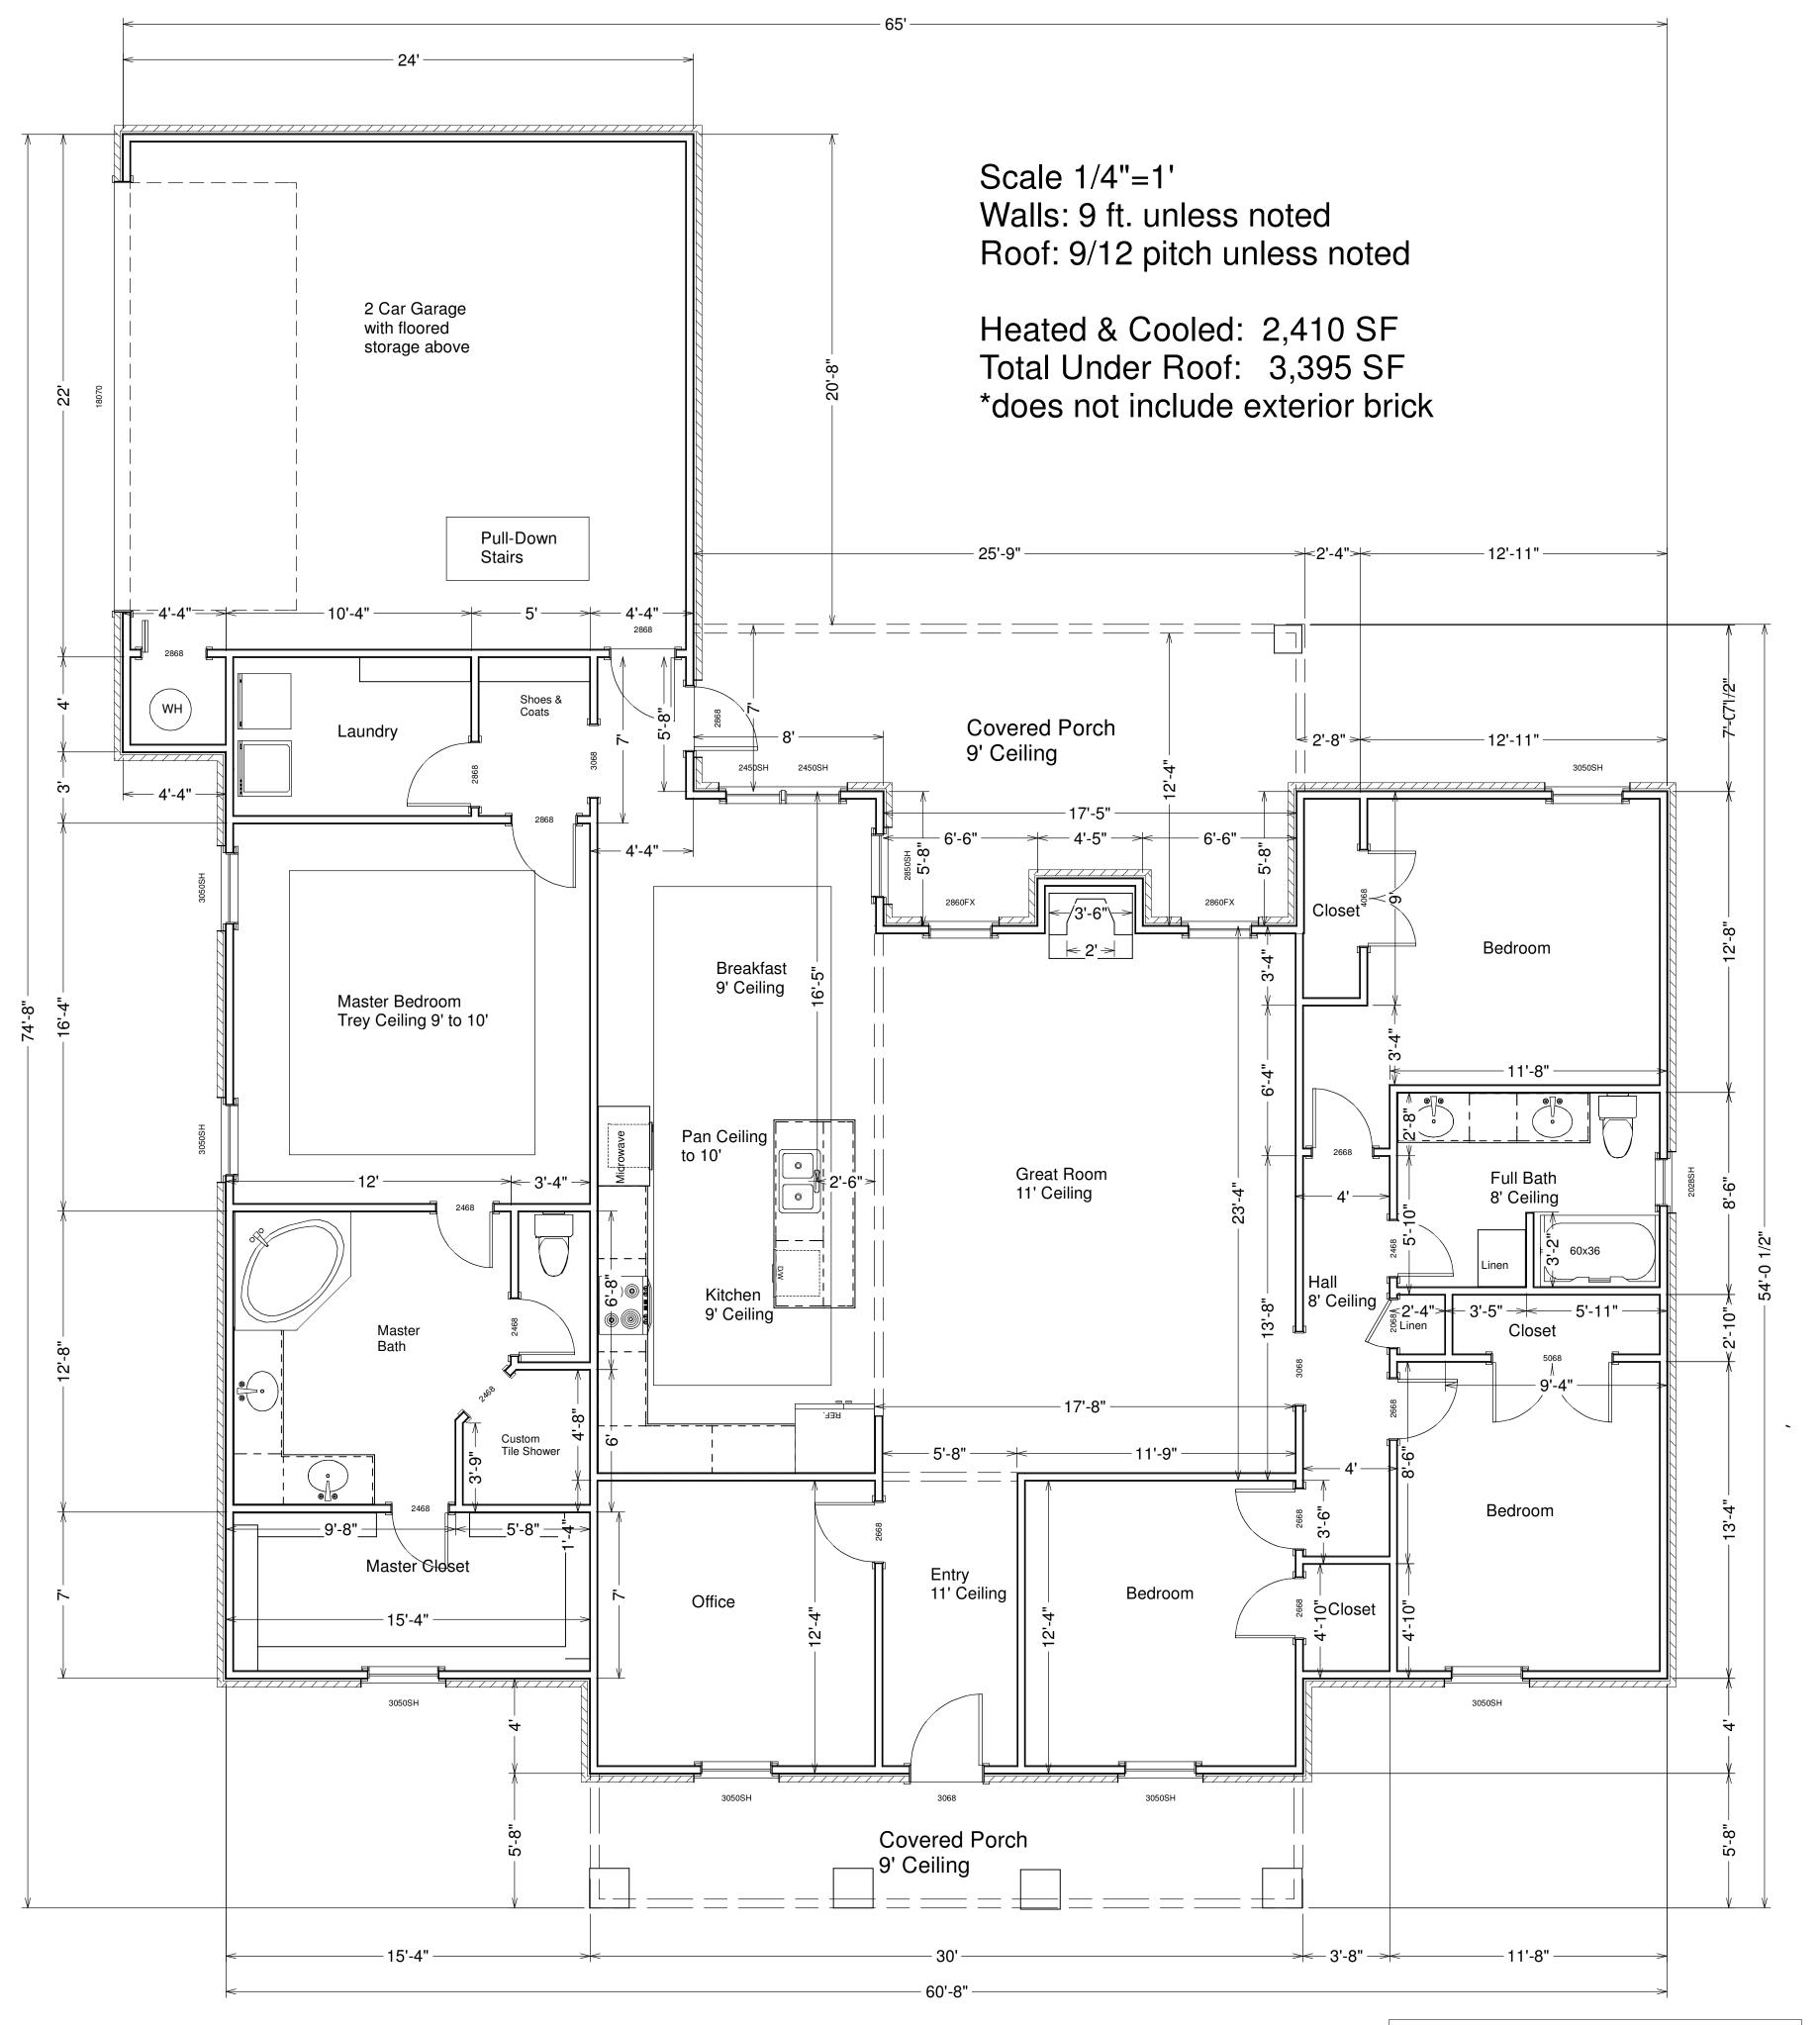

Roof Plan Scale 1/8"=1' Pitch 9:12 except as noted with \*



## PLEASE NOTE:

Due to the impossibility of providing any personal and/or on-site consultation or supervision and control over the actual construction, and because of the great variance in local building code requirements, building site conditions, and weather conditions, Rick W. Johnson and/or Covenant Home Builders, Inc. assumes no responsibilities for any damages including structural failures due to any deficiencies, omissions, or errors in the design or prints.

Contractor or Builder should verify all dimensions prior to construction. Calculated dimensions take precedence over scaled dimensions.

Contractor or Builder should also comply with all local & state building codes and engineered aspects of the home should incorporate actual site conditions.